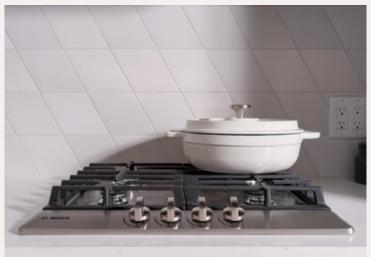

Bosch 24" Stainless Steel

Single Wall Oven

Bosch 30" Stainless Steel Gas Cooktop, BTU 41,500

Frigidaire 30"
Over-the-Range Microwave

There's an intelligent flow and

undeniable style in kitchens that

inspire you to go gourmet, and

top-of-the-line appliances work

like a built-in sous chef.

There's an intelligent flow and undeniable style in kitchens that inspire you to go gourmet, and top-of-the-line appliances work like a built-in sous chef.