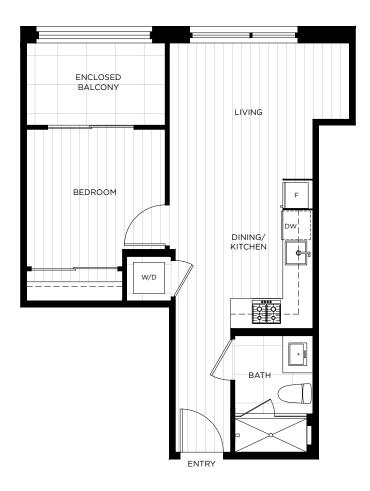

#### 1 BEDROOM, 1 BATH

INTERIOR

515-526 SF

TOTAL

515-526 SF

LEVEL 4

LEVEL 2-3

,

PLAN B UNITS 101, 201, 301, 401