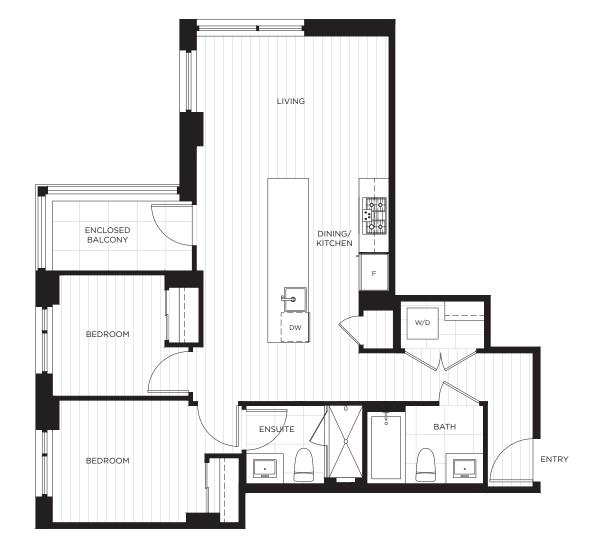

#### 2 BEDROOM, 2 BATH

INTERIOR

857-858 SF

TOTAL

857-858 SF

LEVEL 4

PLAN R UNITS 211, 311, 409