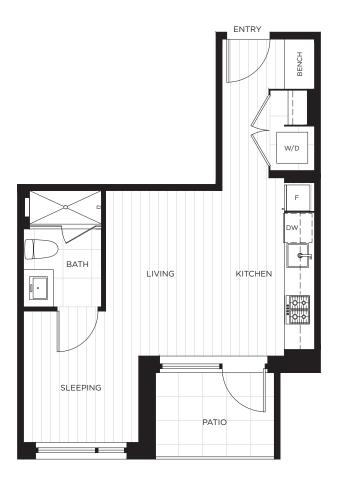

#### **FLOORPLANS**

75% of these studio, 1, 2, and 3 bedroom homes feature completely unique layouts — plans are individually detailed to inspire and create a sense of connection.

#### STUDIO, 1 BATH

| TOTAL    | 448 | SF |
|----------|-----|----|
| EXTERIOR | 47  | SF |
| INTERIOR | 401 | SF |

PLAN A — UNIT 108