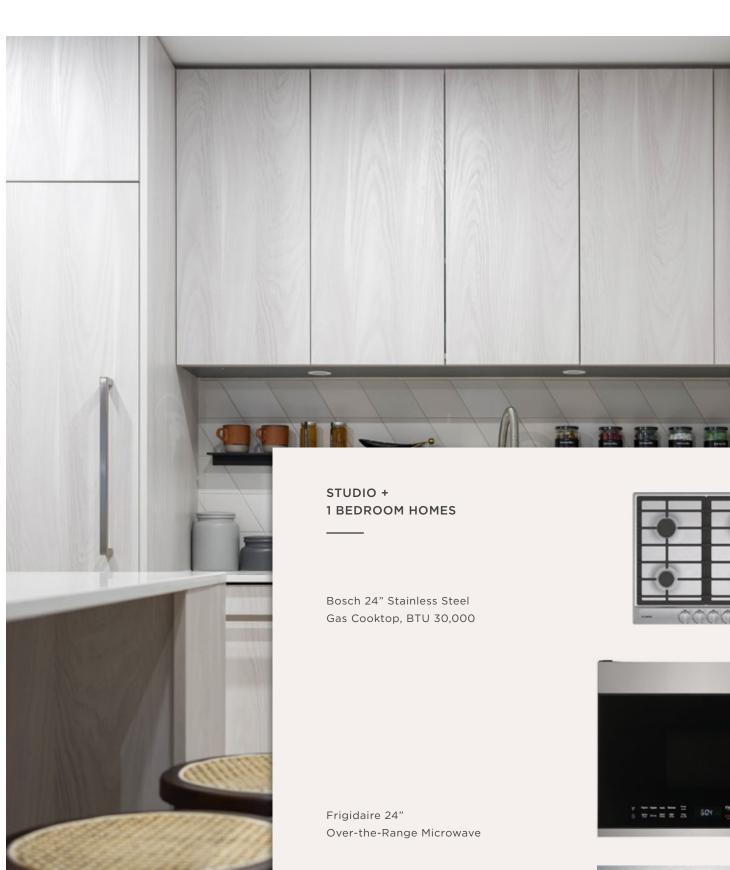

Bosch 24" Stainless Steel

Single Wall Oven

Bosch 30" Stainless Steel Gas Cooktop, BTU 41,500

Frigidaire 30"
Over-the-Range Microwave

There's an intelligent flow and

undeniable style in kitchens that

inspire you to go gourmet, and