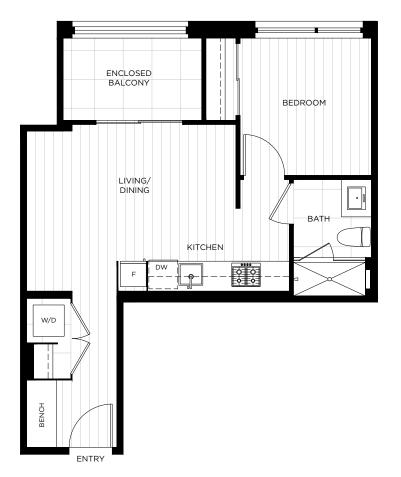

#### 1 BEDROOM, 1 BATH

INTERIOR

515-526 SF

TOTAL

515-526 SF

LEVEL 4

LEVEL 2-3

,

PLAN B UNITS 101, 201, 301, 401