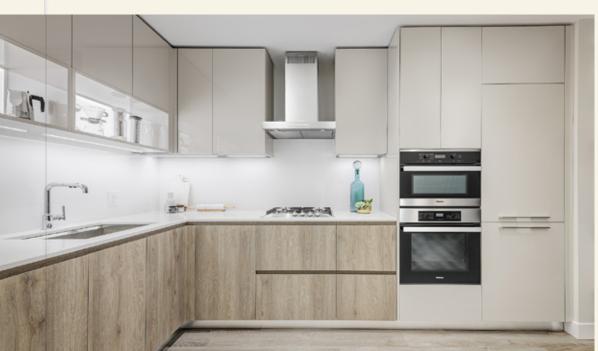

#### Understated touches include:

- UIOT motion activated undercounter lighting for late night trips to the washroom
- Medicine cabinet for additional storage
- Shower storage shelving niche

There's an intelligent flow and undeniable style in kitchens that inspire you to go gourmet, and top-of-the-line appliances work like a built-in sous chef.

Bosch 24" Stainless Steel

Single Wall Oven

Bosch 30" Stainless Steel Gas Cooktop, BTU 41,500

Frigidaire 30"
Over-the-Range Microwave

There's an intelligent flow and

undeniable style in kitchens that

inspire you to go gourmet, and

A clean look — Premium appliances are beautifully hidden behind panels that seamlessly fit in with kitchen cabinetry.

There's an intelligent flow and undeniable style in kitchens that inspire you to go gourmet, and top-of-the-line appliances work like a built-in sous chef.

Other kitchen essentials — Style, innovation, and efficiency are at the forefront of features.

- Quartz countertops are a durable surface for prep and projects.
- A statement backsplash is made up of diamondshaped tiles in different shades of white or black.
- Display favourite items on open shelving.
- Square-edged cabinetry offers plenty of storage space, including custom corner shelving.
- The brushed stainless faucet is a timeless detail.
- Smart plugs make charging USB devices easy.