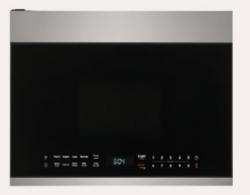

Bosch 24" Stainless Steel

Single Wall Oven

Bosch 30" Stainless Steel Gas Cooktop, BTU 41,500

Frigidaire 30"
Over-the-Range Microwave

There's an intelligent flow and

undeniable style in kitchens that

inspire you to go gourmet, and