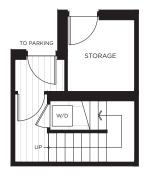

#### TH1

#### 3 BEDROOM, 2 BATH

 INTERIOR
 1,687
 SF

 EXTERIOR
 375
 SF

 TOTAL
 2,062
 SF

ROOF DECK

UPPER

BATH

BEDROOM

BEDROOM

LOWER

SECOND