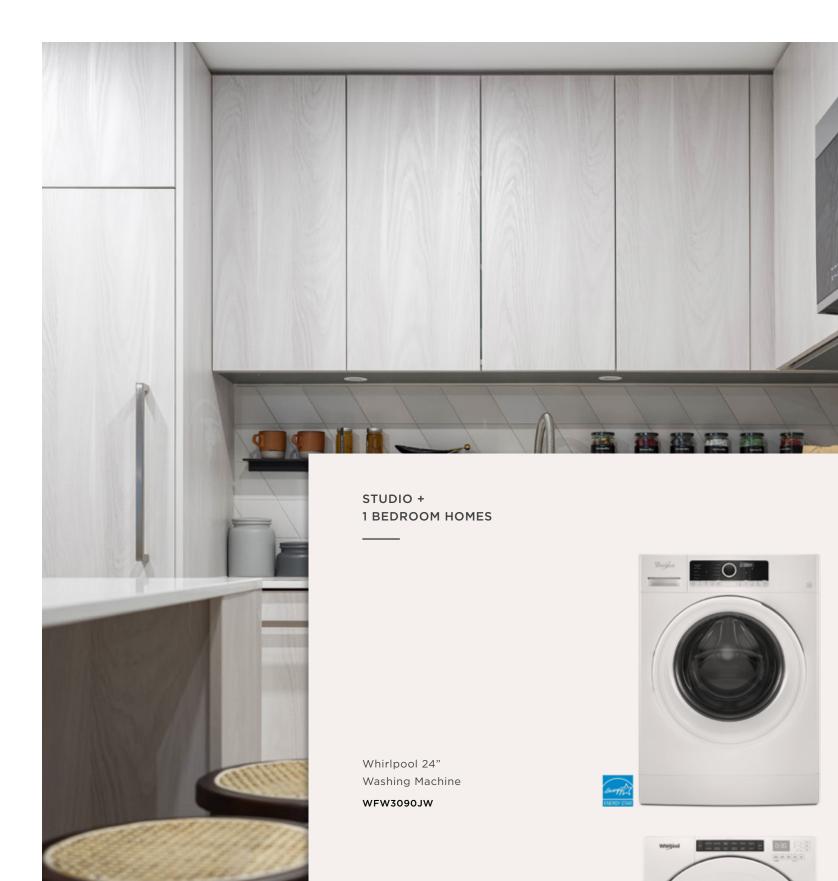

Fulgor refrigerator, 22" or 30" depending on home size

The Clive team has put a lot of

to efficient laundry appliances.

thought into how to make life easier

for you — from easy-to-clean flooring

Whirlpool 24"

Clothes Dryer

WFW3090JW

2 + 3 BEDROOM HOMES Whirlpool 27" Washing Machine YWHD3090GW Whirlpool 27" Clothes Dryer YWHD3090GW

Materials and appliances were selected for their quality, endurance, and capabilities to give you confidence in your kitchen for years to come.