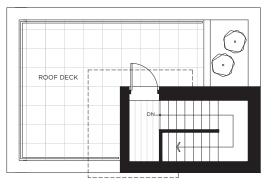

Take in stunning panoramic views of the setting sun, the majestic North Shore mountains, and the sparkling city skyline, which are as dramatic by day as they are by night.

Views to please — The five townhomes and four penthouse homes feature a private rooftop patio where you can create your own outdoor oasis. The 6th floor boasts an expansive common rooftop patio designed for connecting with family, friends, like-minded neighbours or simply escaping for quiet time alone — it's the perfect space to unwind, entertain or simply be.

- 1 FIVE PRIVATE TOWNHOME ROOFTOP PATIOS
- 2 FOUR PRIVATE PENTHOUSE ROOFTOP PATIOS
- 3 6TH FLOOR COMMON ROOFTOP PATIO AVAILABLE FOR ALL RESIDENTS

### Beautifully integrated with the outdoors.

Soft florals and lush greens front
the condos and townhomes along
Clive Street and surround the central
courtyard, creating a welcoming
ambiance. The four-storey townhomes
feature plenty of landscaped outdoor
space, including private rooftop decks
and ground level patios.