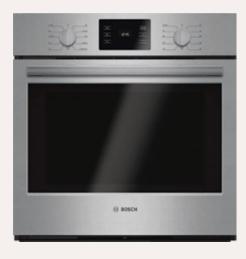

Bosch 24" Stainless Steel

Single Wall Oven

Bosch 30" Stainless Steel Gas Cooktop, BTU 41,500

Frigidaire 30"
Over-the-Range Microwave

There's an intelligent flow and

undeniable style in kitchens that

inspire you to go gourmet, and