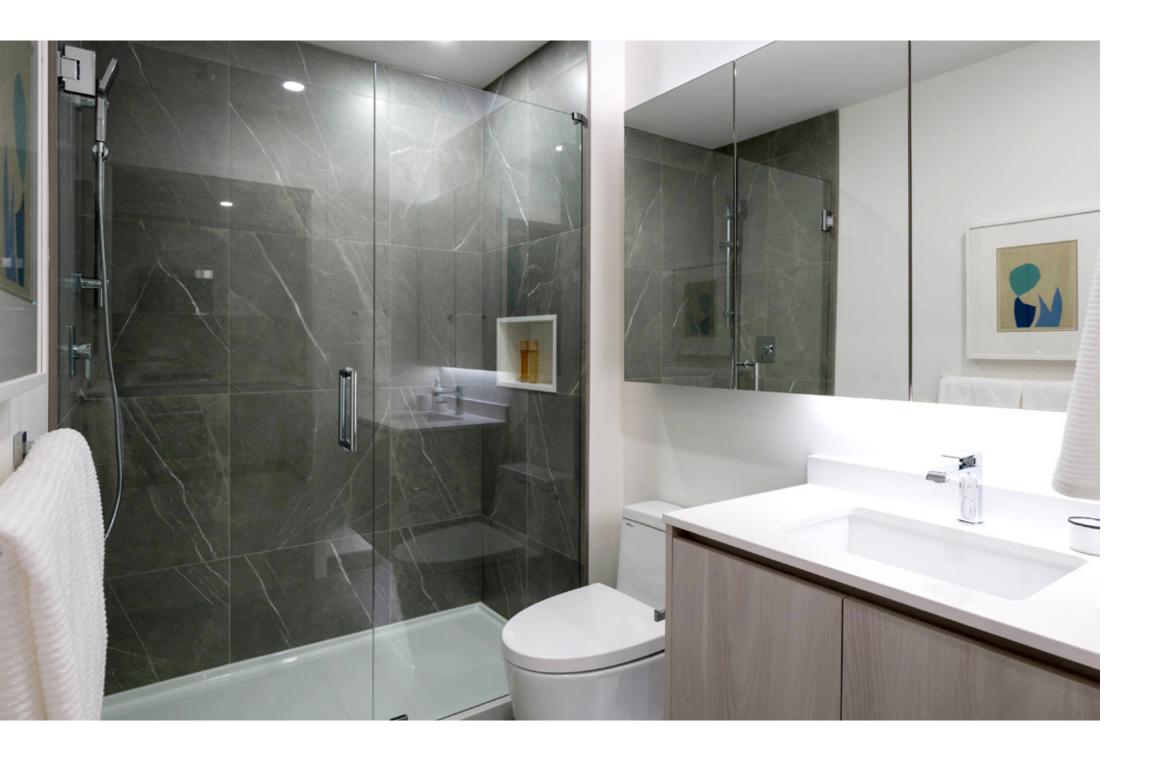

#### HEART AND SOUL

**Private sanctuary** — Ensuites are a luxurious enclave where you can refresh from morning to night. Step on large-format tiles, run your hands across the smooth quartz countertop, and keep all your toiletries in the medicine cabinet or under-sink storage.

#### Understated touches include:

- UIOT motion activated undercounter lighting for late night trips to the washroom
- Medicine cabinet for additional storage
- Shower storage shelving niche

There's an intelligent flow and undeniable style in kitchens that inspire you to go gourmet, and top-of-the-line appliances work like a built-in sous chef.