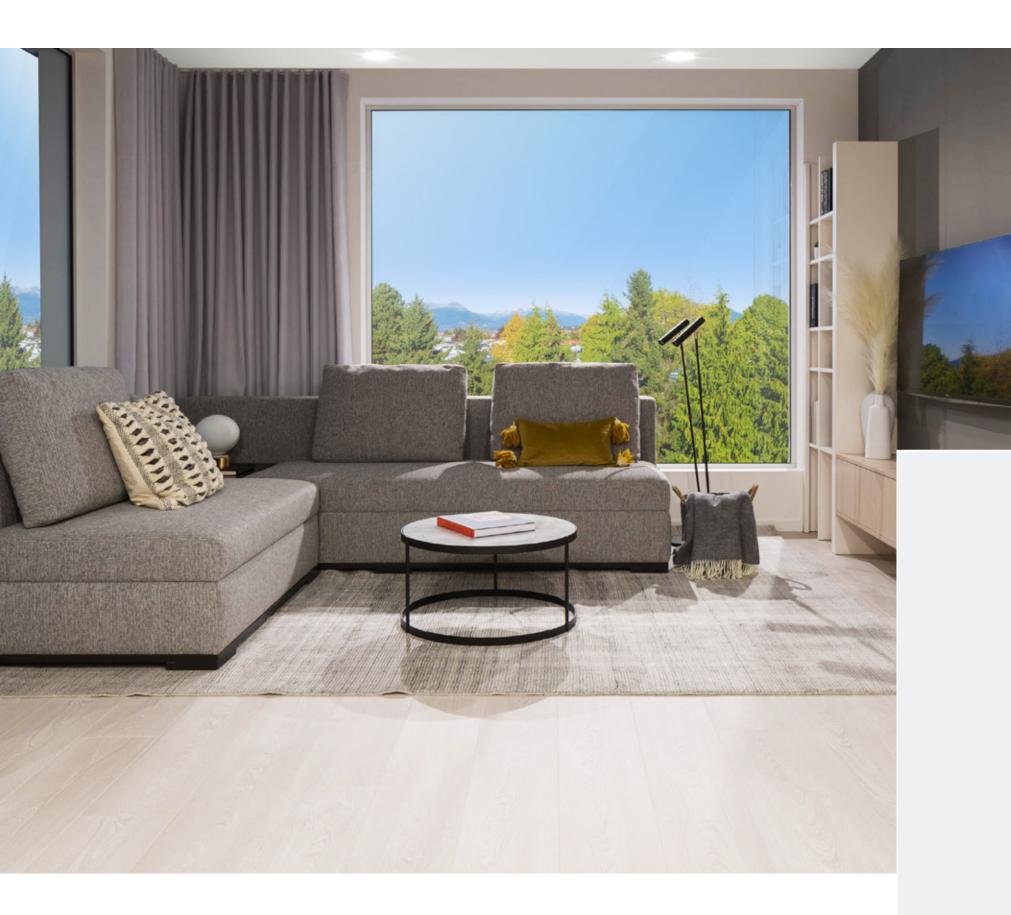

All that space and light to make your own. With two neutral

UNIT 604, PENTHOUSE C, WARM SCHEME

Home works for you — Functional spaces make sense for everyday living. Each home boasts a collection of smart home devices throughout. Interiors are striking, modern, and refined with features that provide lasting value. Every detail is intentional.

In the mood for comfort — Working all day from home, lounging on the couch with Netflix, entertaining friends over a feast. Home is designed to be versatile for all your lifestyle needs.