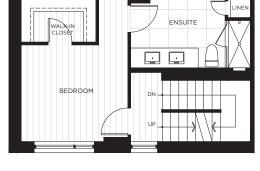

#### TH1

#### 3 BEDROOM, 2 BATH

 INTERIOR
 1,687
 SF

 EXTERIOR
 375
 SF

 TOTAL
 2,062
 SF

ROOF DECK

UPPER

BATH

BEDROOM

BEDROOM

LOWER

SECOND