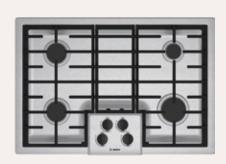

Bosch 24" Stainless Steel

Single Wall Oven

Bosch 30" Stainless Steel Gas Cooktop, BTU 41,500

Frigidaire 30"
Over-the-Range Microwave

There's an intelligent flow and

undeniable style in kitchens that

inspire you to go gourmet, and