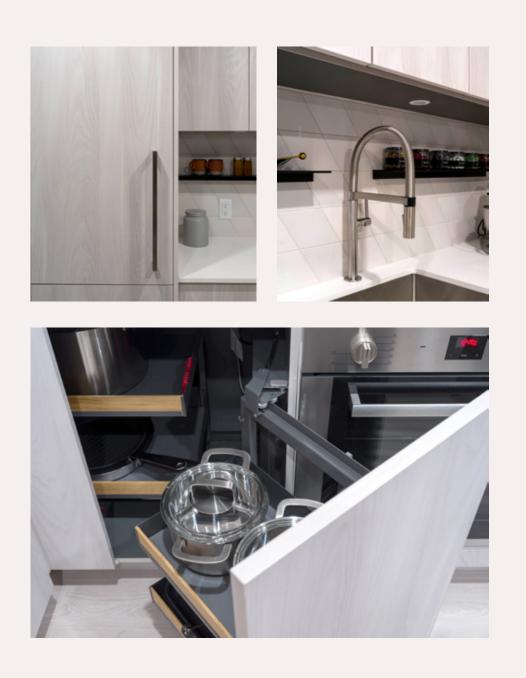

Other kitchen essentials — Style, innovation, and efficiency are at the forefront of features.

- Quartz countertops are a durable surface for prep and projects.
- A statement backsplash is made up of diamondshaped tiles in different shades of white or black.
- Display favourite items on open shelving.
- Square-edged cabinetry offers plenty of storage space, including custom corner shelving.
- The brushed stainless faucet is a timeless detail.
- Smart plugs make charging USB devices easy.