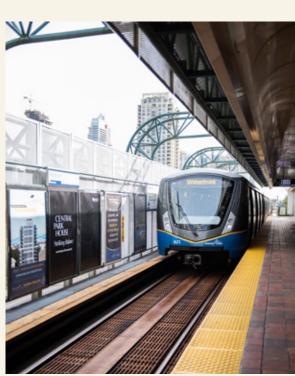

Explore every path — Joyce-Collingwood sets you on a journey of possibility with the Joyce-Collingwood SkyTrain Station and Bus Loop only steps from home.

Jump on the bus directly to UBC, venture into downtown Vancouver, absorb the vibrancy of Commercial Drive, or streamline errands at Metrotown.