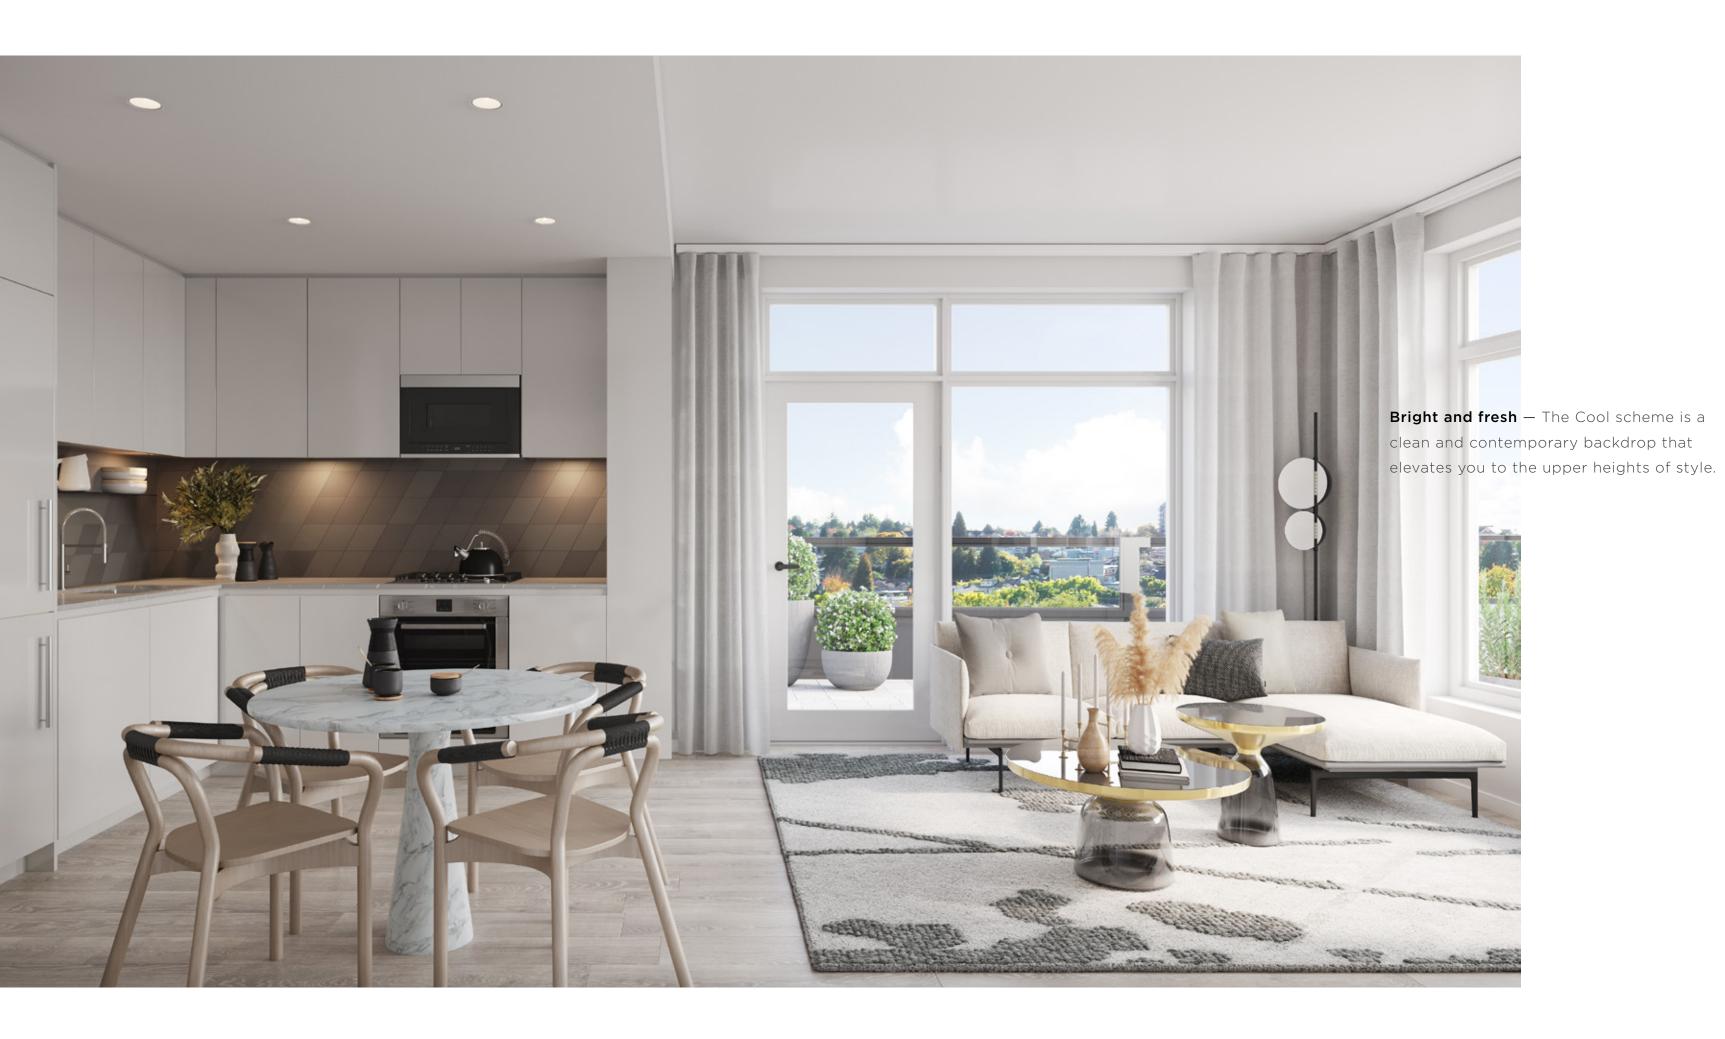

All that space and light to make your own. With two neutral

UNIT 604, PENTHOUSE C, WARM SCHEME

Home works for you — Functional spaces make sense for everyday living. Each home boasts a collection of smart home devices throughout. Interiors are striking, modern, and refined with features that provide lasting value. Every detail is intentional.