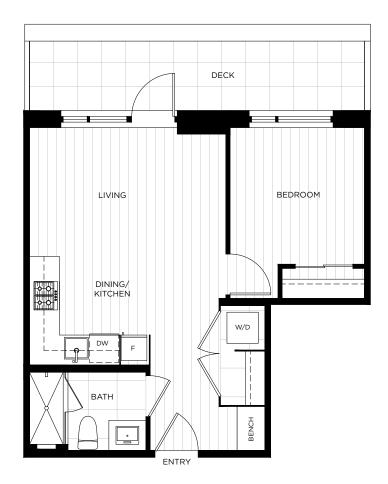

#### 1 BEDROOM, 1 BATH

INTERIOR

515-526 SF

TOTAL

515-526 SF

LEVEL 4

LEVEL 2-3

,

PLAN B UNITS 101, 201, 301, 401