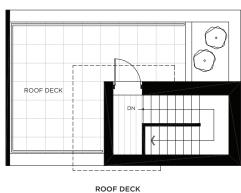

#### 3 BEDROOM, 2 BATH

 INTERIOR
 1,687
 SF

 EXTERIOR
 375
 SF

 TOTAL
 2,062
 SF

ROOF DECK

UPPER

BATH

BEDROOM

BEDROOM

LOWER

SECOND