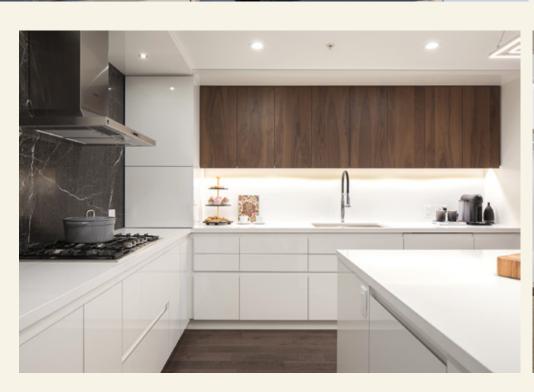

#### Understated touches include:

- UIOT motion activated undercounter lighting for late night trips to the washroom
- Medicine cabinet for additional storage
- Shower storage shelving niche

There's an intelligent flow and undeniable style in kitchens that inspire you to go gourmet, and top-of-the-line appliances work like a built-in sous chef.

Other kitchen essentials — Style, innovation, and efficiency are at the forefront of features.

- Quartz countertops are a durable surface for prep and projects.
- A statement backsplash is made up of diamondshaped tiles in different shades of white or black.
- Display favourite items on open shelving.
- Square-edged cabinetry offers plenty of storage space, including custom corner shelving.
- The brushed stainless faucet is a timeless detail.
- Smart plugs make charging USB devices easy.