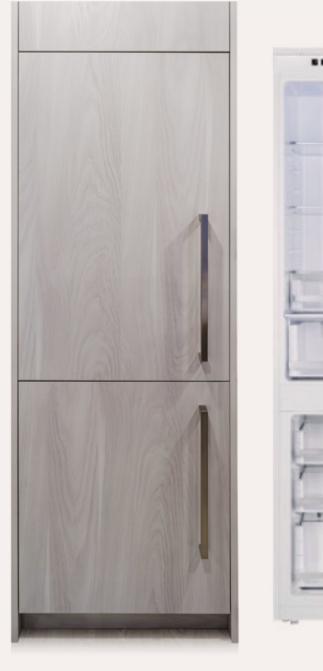

Fulgor refrigerator, 22" or 30" depending on home size

The Clive team has put a lot of

to efficient laundry appliances.

thought into how to make life easier

for you — from easy-to-clean flooring

Whirlpool 24"