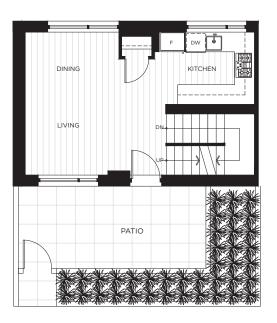

#### TH1

#### 3 BEDROOM, 2 BATH

 INTERIOR
 1,687
 SF

 EXTERIOR
 375
 SF

 TOTAL
 2,062
 SF

ROOF DECK

UPPER

BATH

BEDROOM

BEDROOM

LOWER

SECOND