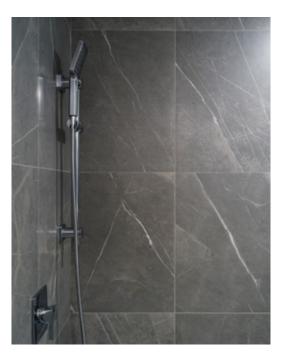

#### Understated touches include:

- UIOT motion activated undercounter lighting for late night trips to the washroom
- Medicine cabinet for additional storage
- Shower storage shelving niche

There's an intelligent flow and undeniable style in kitchens that inspire you to go gourmet, and top-of-the-line appliances work like a built-in sous chef.