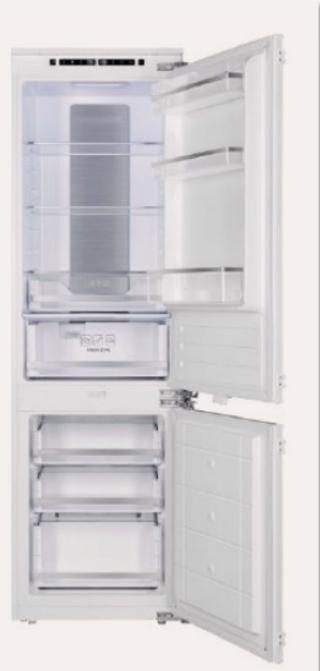

Fulgor refrigerator, 22" or 30" depending on home size

The Clive team has put a lot of

to efficient laundry appliances.

thought into how to make life easier

for you — from easy-to-clean flooring

Whirlpool 24"