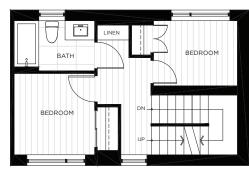

#### 3 BEDROOM, 2 BATH

 INTERIOR
 1,687
 SF

 EXTERIOR
 375
 SF

 TOTAL
 2,062
 SF

ROOF DECK

UPPER

BATH

BEDROOM

BEDROOM

LOWER

SECOND