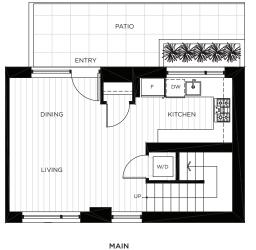

#### 3 BEDROOM, 2 BATH

 INTERIOR
 1,687
 SF

 EXTERIOR
 375
 SF

 TOTAL
 2,062
 SF

ROOF DECK

UPPER

BATH

BEDROOM

BEDROOM

LOWER

SECOND