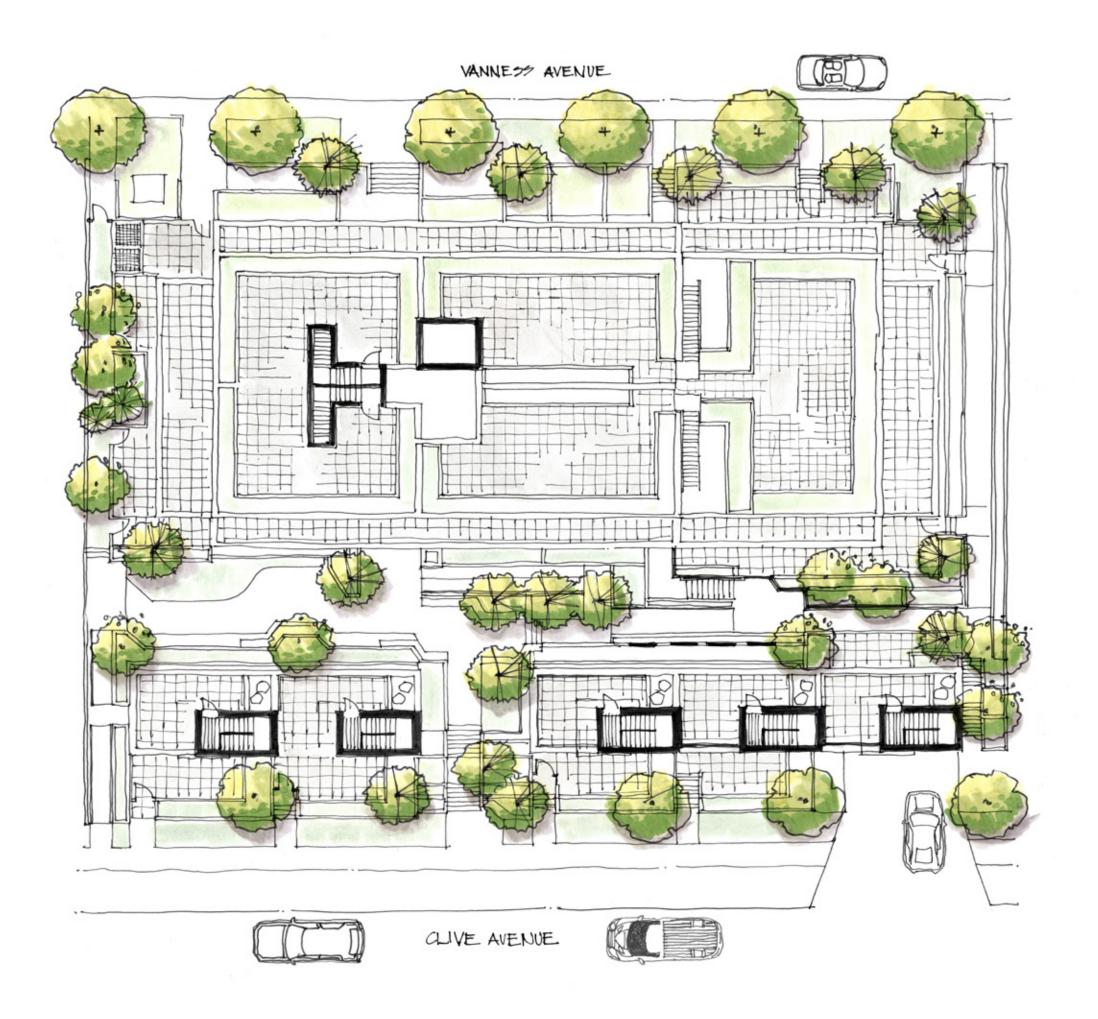

## Unique in design and in placement

Clive introduces 68 design-forward homes to Vancouver's eclectic

Joyce-Collingwood community,
a charming residential neighbourhood that's in the midst of an inspiring refresh.

### Beautifully integrated with the outdoors.

Soft florals and lush greens front
the condos and townhomes along
Clive Street and surround the central
courtyard, creating a welcoming
ambiance. The four-storey townhomes
feature plenty of landscaped outdoor
space, including private rooftop decks
and ground level patios.