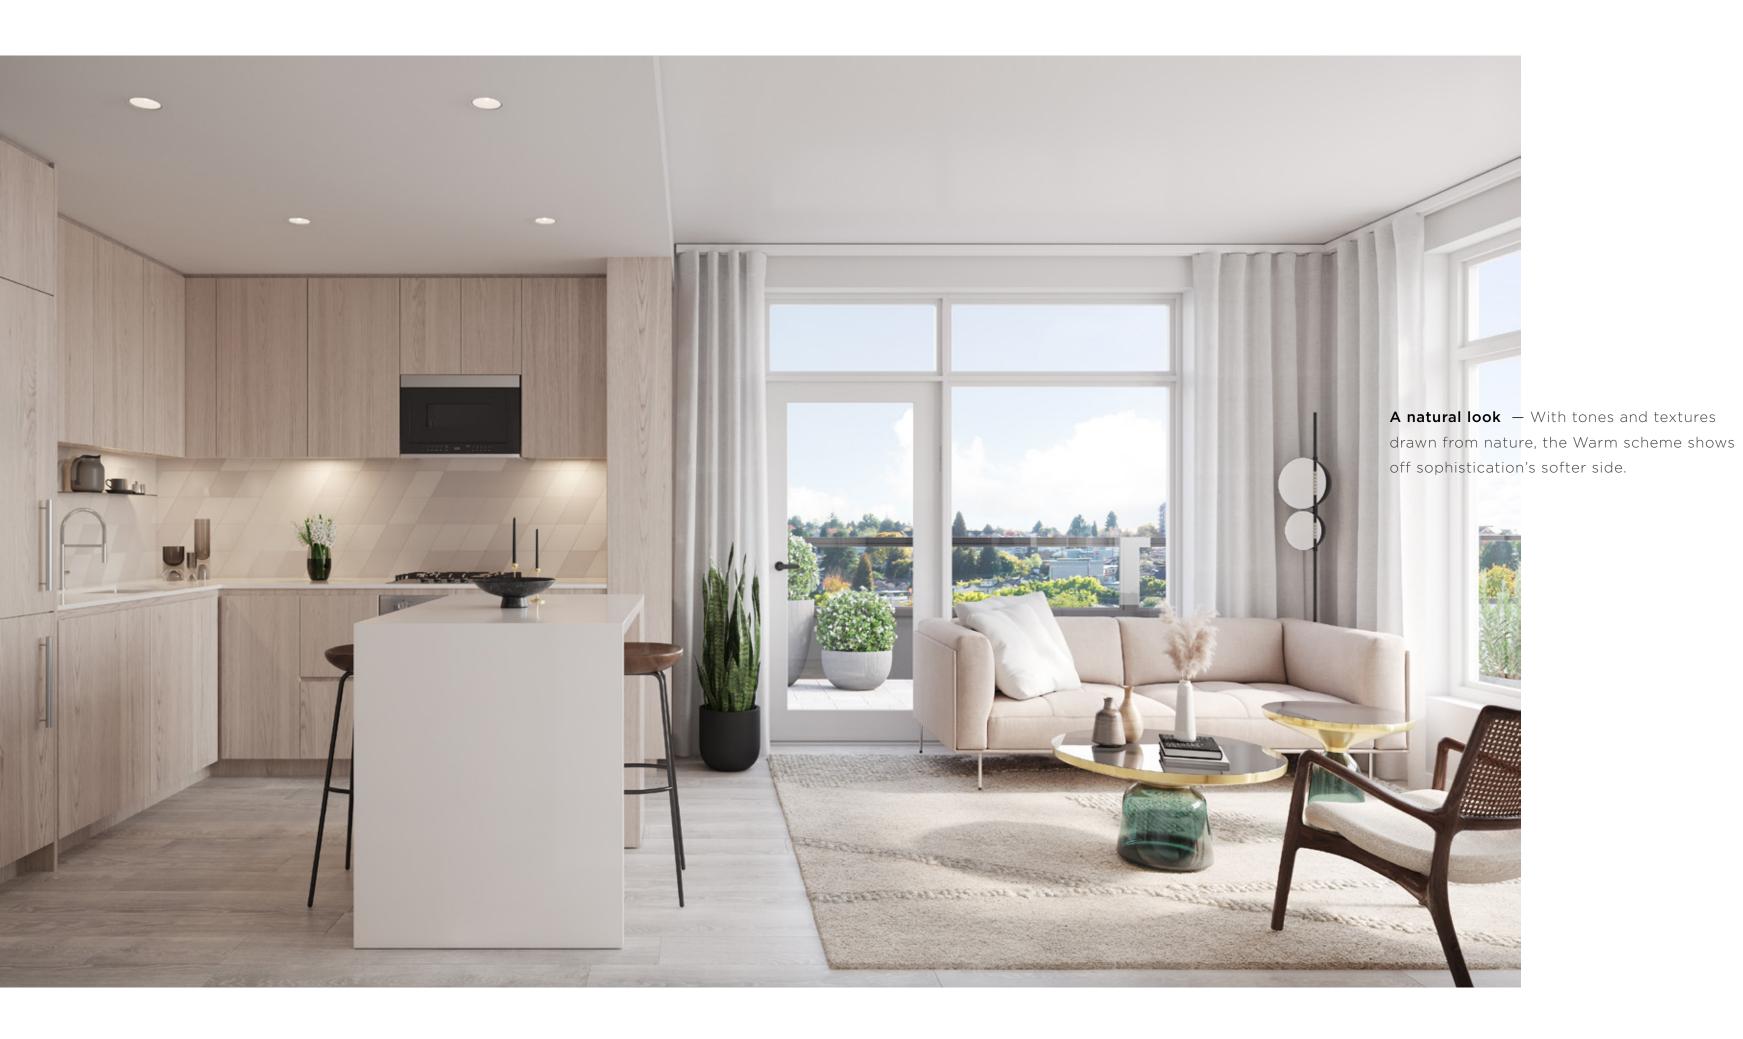

All that space and light to make your own. With two neutral

UNIT 604, PENTHOUSE C, WARM SCHEME

Home works for you — Functional spaces make sense for everyday living. Each home boasts a collection of smart home devices throughout. Interiors are striking, modern, and refined with features that provide lasting value. Every detail is intentional.