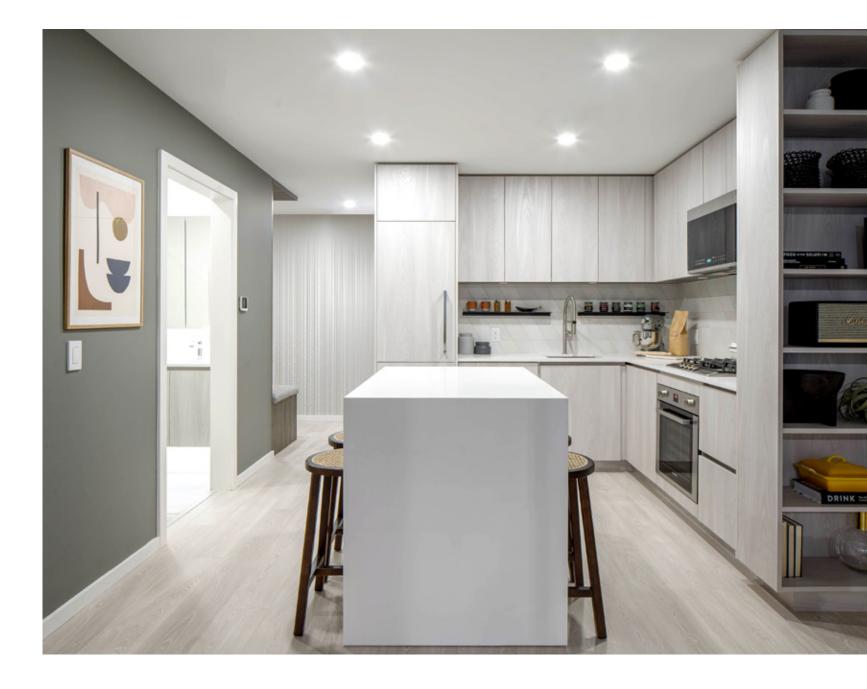

#### Understated touches include:

- UIOT motion activated undercounter lighting for late night trips to the washroom
- Medicine cabinet for additional storage
- Shower storage shelving niche

There's an intelligent flow and undeniable style in kitchens that inspire you to go gourmet, and top-of-the-line appliances work like a built-in sous chef.

A clean look — Premium appliances are beautifully hidden behind panels that seamlessly fit in with kitchen cabinetry.

There's an intelligent flow and undeniable style in kitchens that inspire you to go gourmet, and top-of-the-line appliances work like a built-in sous chef.

Other kitchen essentials — Style, innovation, and efficiency are at the forefront of features.

- Quartz countertops are a durable surface for prep and projects.
- A statement backsplash is made up of diamondshaped tiles in different shades of white or black.
- Display favourite items on open shelving.
- Square-edged cabinetry offers plenty of storage space, including custom corner shelving.
- The brushed stainless faucet is a timeless detail.
- Smart plugs make charging USB devices easy.