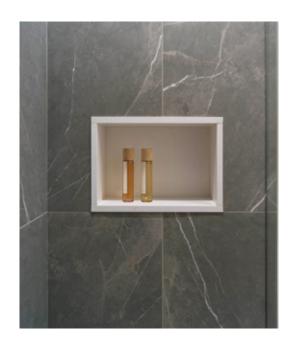

#### Understated touches include:

- UIOT motion activated undercounter lighting for late night trips to the washroom
- Medicine cabinet for additional storage
- Shower storage shelving niche

There's an intelligent flow and undeniable style in kitchens that inspire you to go gourmet, and top-of-the-line appliances work like a built-in sous chef.