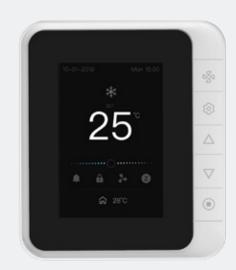

#### THERMOSTAT

Save energy and money by adjusting the temperature of your home from anywhere.