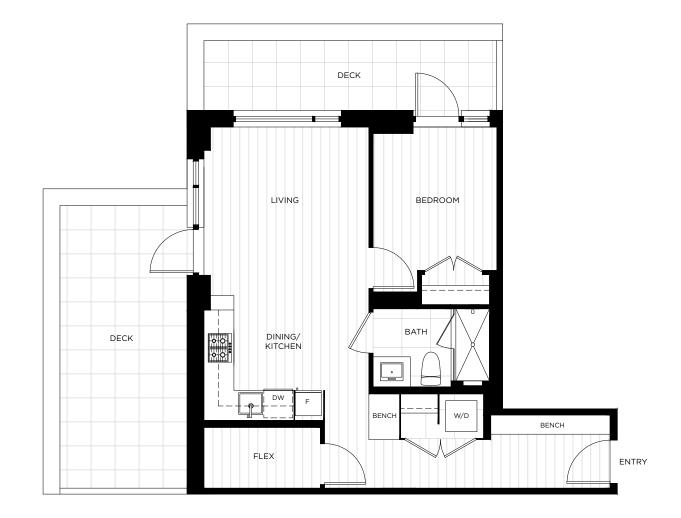

#### 1 BEDROOM + FLEX, 1 BATH

INTERIOR

509 SF

EXTERIOR

43-47 SF

TOTAL

552-556 SF

LEVEL 4

LEVEL 2-3

4

PLAN H UNITS 107, 207, 307, 405