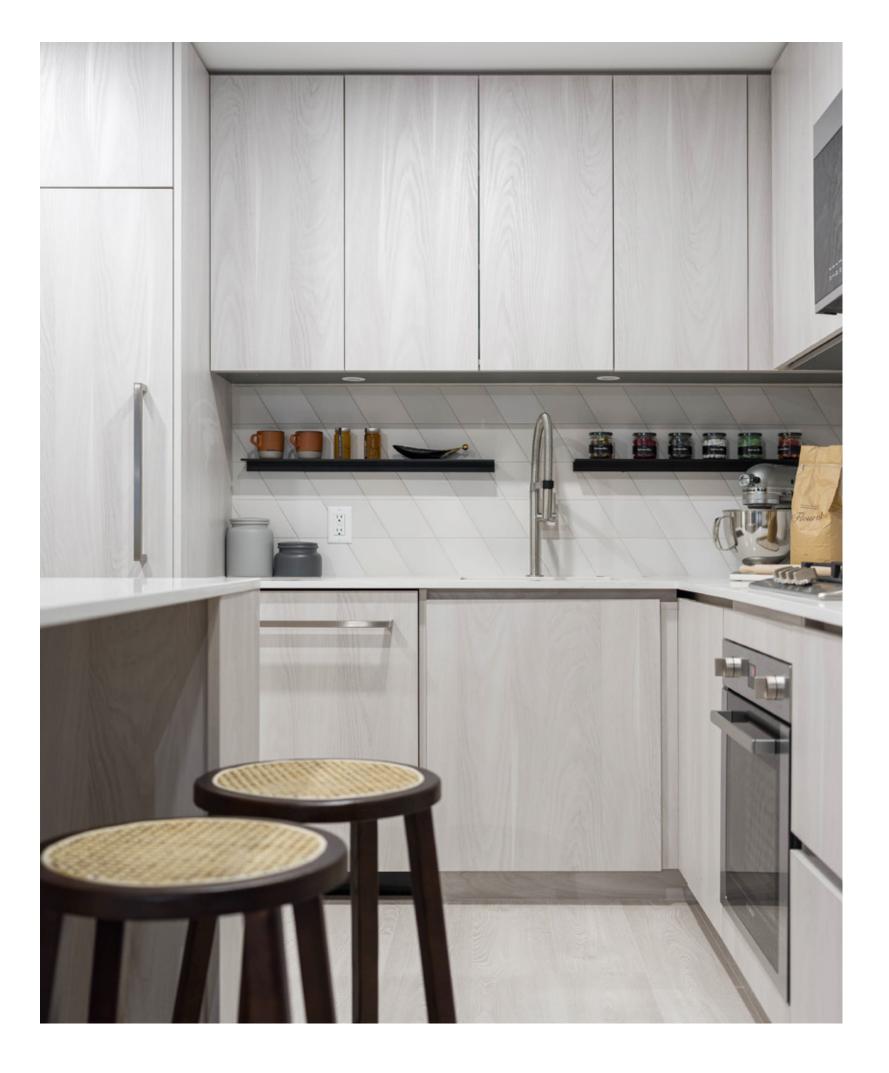

#### Understated touches include:

- UIOT motion activated undercounter lighting for late night trips to the washroom
- Medicine cabinet for additional storage
- Shower storage shelving niche

There's an intelligent flow and undeniable style in kitchens that inspire you to go gourmet, and top-of-the-line appliances work like a built-in sous chef.

Other kitchen essentials — Style, innovation, and efficiency are at the forefront of features.

- Quartz countertops are a durable surface for prep and projects.
- A statement backsplash is made up of diamondshaped tiles in different shades of white or black.
- Display favourite items on open shelving.
- Square-edged cabinetry offers plenty of storage space, including custom corner shelving.
- The brushed stainless faucet is a timeless detail.
- Smart plugs make charging USB devices easy.