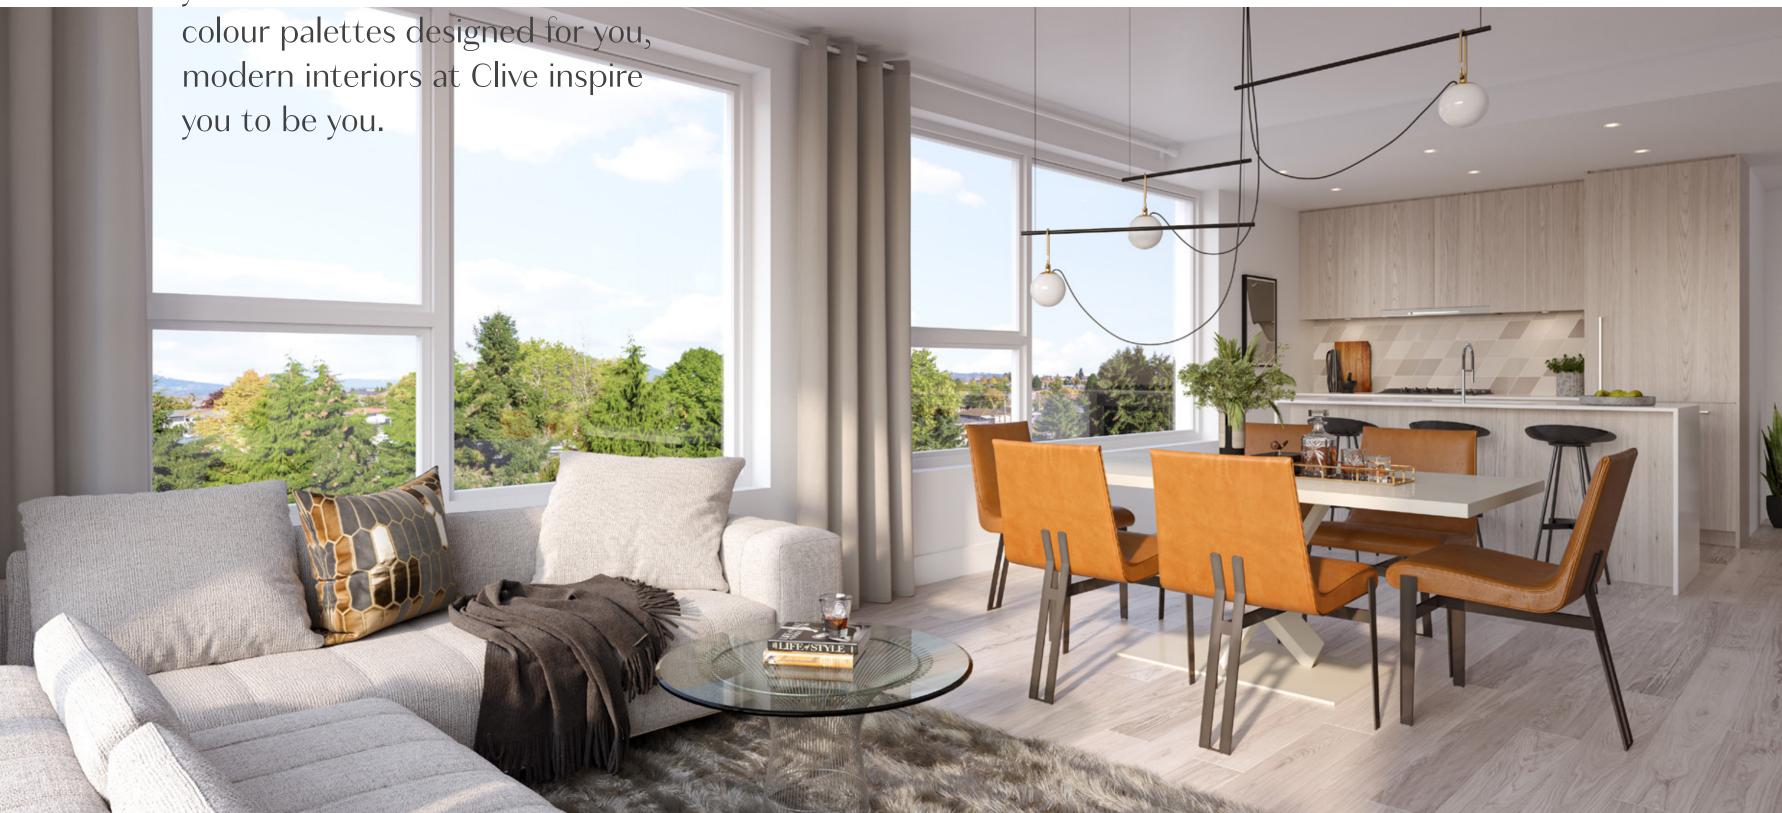

All that space and light to make your own. With two neutral

UNIT 604, PENTHOUSE C, WARM SCHEME

Home works for you — Functional spaces make sense for everyday living. Each home boasts a collection of smart home devices throughout. Interiors are striking, modern, and refined with features that provide lasting value. Every detail is intentional.

In the mood for comfort — Working all day from home, lounging on the couch with Netflix, entertaining friends over a feast. Home is designed to be versatile for all your lifestyle needs.