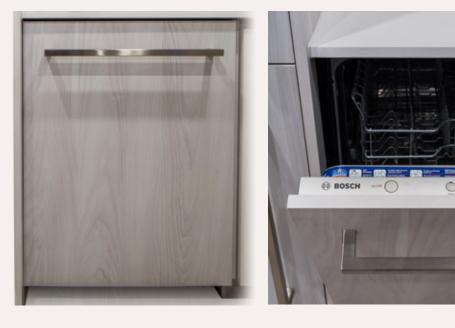

A clean look — Premium appliances are beautifully hidden behind panels that seamlessly fit in with kitchen cabinetry.

There's an intelligent flow and undeniable style in kitchens that inspire you to go gourmet, and top-of-the-line appliances work like a built-in sous chef.