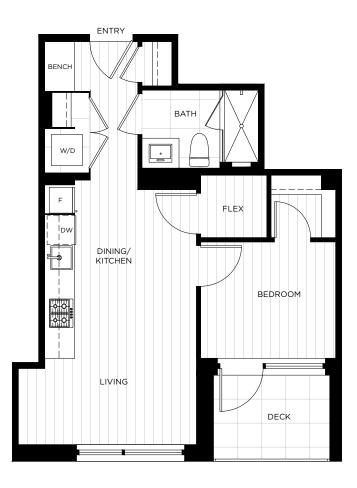

#### 1 BEDROOM + FLEX, 1 BATH

INTERIOR

509 SF

EXTERIOR

43-47 SF

TOTAL

552-556 SF

LEVEL 4

LEVEL 2-3

4

PLAN H UNITS 107, 207, 307, 405