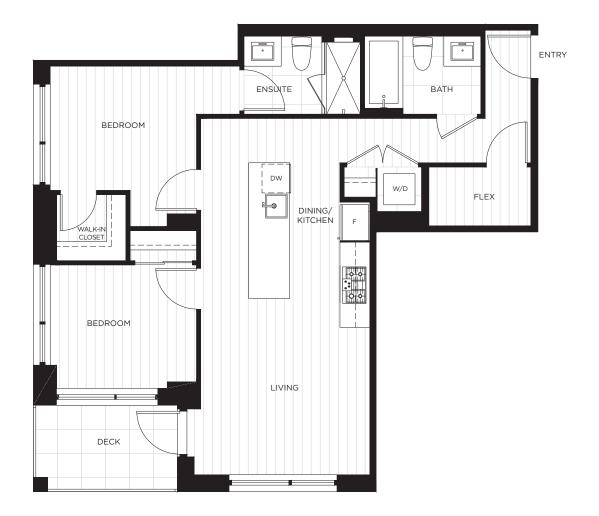

#### **FLOORPLANS**

75% of these studio, 1, 2, and 3 bedroom homes feature completely unique layouts — plans are individually detailed to inspire and create a sense of connection.

#### STUDIO, 1 BATH

| TOTAL    | 448 | SF |
|----------|-----|----|
| EXTERIOR | 47  | SF |
| INTERIOR | 401 | SF |

PLAN A — UNIT 108

#### B

#### 1 BEDROOM, 1 BATH

INTERIOR

515-526 SF

TOTAL

515-526 SF

LEVEL 4

LEVEL 2-3

,

PLAN B UNITS 101, 201, 301, 401

#### $\mathbf{C}$

#### 1 BEDROOM, 1 BATH

INTERIOR

524 SF

TOTAL

524 SF

LEVEL 2-3

PLAN C UNITS 102, 202, 302

#### 1 BEDROOM + FLEX, 1 BATH

INTERIOR

509 SF

EXTERIOR

43-47 SF

TOTAL

552-556 SF

LEVEL 4

LEVEL 2-3

4

PLAN H UNITS 107, 207, 307, 405

#### 1 BEDROOM, 1 BATH

PLAN J — UNIT 501

#### Q

#### 1 BEDROOM + FLEX, 1 BATH

INTERIOR 616 SF EXTERIOR 271 SF

TOTAL 887 SF

PLAN Q — UNIT 509

#### R

#### 2 BEDROOM, 2 BATH

INTERIOR

857-858 SF

TOTAL

857-858 SF

LEVEL 4

PLAN R UNITS 211, 311, 409

#### S

#### 2 BEDROOM + FLEX, 2 BATH

INTERIOR

830-831 SF

EXTERIOR

52 SF

TOTAL

882-883 SF

LEVEL 4

LEVEL 2-3

PLAN S UNITS 210, 310, 408